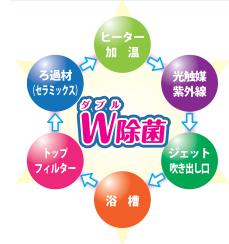

# ダブル除菌システム搭載

# トップフィルター

髪の毛、糸くずなど小さなゴミをキャッチ します。

# ろ過材(セラミックス)

従来品と比べろ過材の量を多くし、多人数 に対応しました。

ろ過材は、アカ、脂肪類、汗に含まれるア ンモニアなどを吸着します。さらに有機物 を水に分解します。

# ダブル除菌システム

浴水の除菌には、殺菌作用が最も強いとさ れる波長 254nm の紫外線を効率よく出力 する紫外線ランプを採用。また、光触媒で ある酸化チタンに紫外線が当たると、酸化 チタンの表面に分解力を持つ活性酸素が発 生し汚れを分解する「ダブル除菌システム」 を搭載しています。