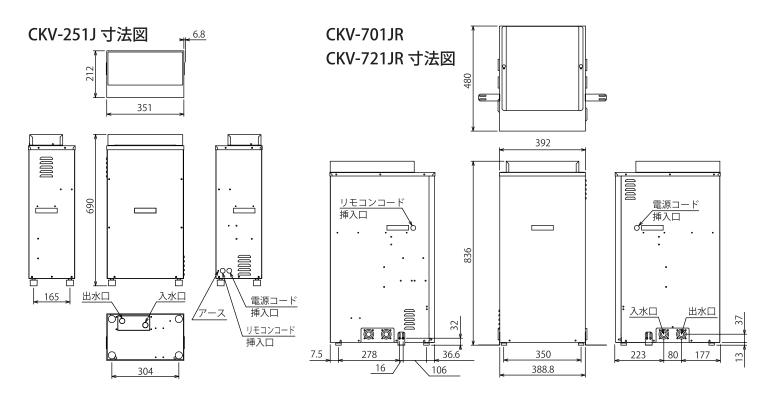

※この印刷物に掲載の商品は、実際と多少異なる場合がありますのでご了承ください。

製造元 29 コロナ工業株式会社 〒776-8555 徳島県吉野川市鴨島町上浦 400-1 TEL 0883-24-1155

浴室広々タイプ 屋外用(軒下据置)

ダブル除菌システム搭載

VARUNA バルナシリーズ

> バルナミニ CKV-251J (単相 100V 300L 浴槽用) バルナII CKV-701JR (単相 100V 700L 浴槽用) バルナⅡ CKV-721JR(単相 200V 700L 浴槽用)